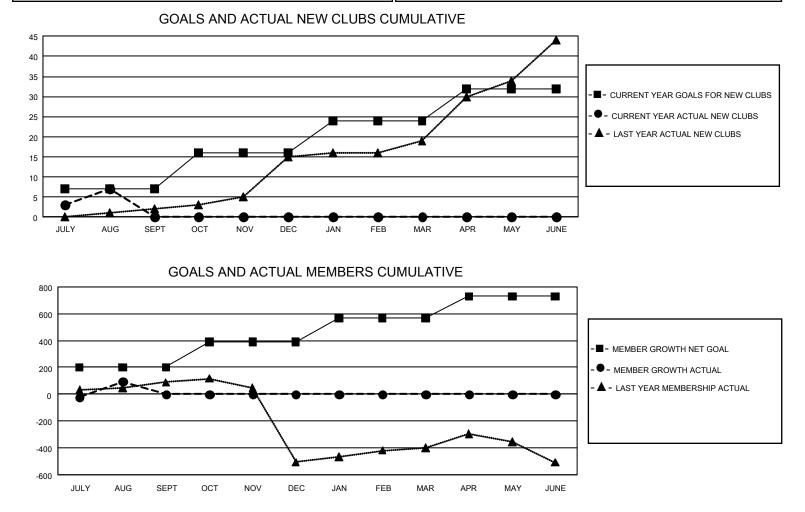

## GMT Constitutional Area 3, Group A

REPORT DOES NOT INCLUDE CLUBS IN UNDISTRICTED AREAS.

| Clubs         |               |             |               | Members               |                        |                         |                                                    |  |
|---------------|---------------|-------------|---------------|-----------------------|------------------------|-------------------------|----------------------------------------------------|--|
|               | RESULTS FOR   | R 2020-2021 |               | RESULTS FOR 2020-2021 |                        |                         |                                                    |  |
| QUARTER       | NEW CLUB GOAL | NEW CLUBS   | DROPPED CLUBS | QUARTER               | BER GROWTH NET<br>GOAL | MEMBER GROWTH<br>ACTUAL | DROPPED<br>MEMBERS ACTUAL<br>(including transfers) |  |
| JULY/AUG/SEPT | · 21          | 7           | 5             | JULY/AUG/SEPT         | 200                    | 407                     | 280                                                |  |
| OCT/NOV/DEC   | 27            | 0           | 0             | OCT/NOV/DEC           | 190                    | 0                       | 0                                                  |  |
| JAN/FEB/MAR   | 24            | 0           | 0             | JAN/FEB/MAR           | 180                    | 0                       | 0                                                  |  |
| APR/MAY/JUNE  | 24            | 0           | 0             | APR/MAY/JUNE          | 160                    | 0                       | 0                                                  |  |